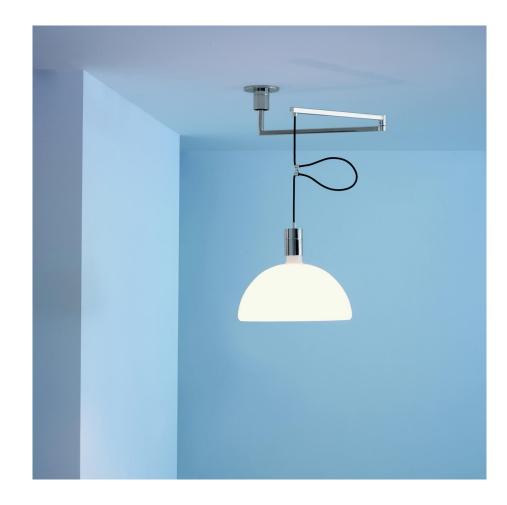

## AS41C

M. Albini, F. Helg, F. Albini and A. Piva

Pendant lamps with chromed metal parts at sight. Cupshaped diffuser, in opal white glass. Flood beam distribution. AS41C: chromed revolving and jointed arm in steel profile, with cable clamp to adjust the cable length.