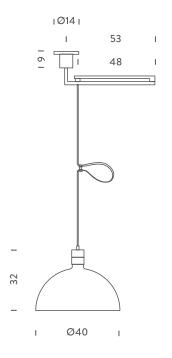

## **LAMPING**

SourceE27 QT-32Total power250WEmissiondiffused

Switching dimmable, according to bulb

Tension 230V
Materials glass + steel

Notes orientable arm total lenght 1,01m, cable

lenght 1,35m

Codes Structure/Diffuser