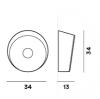

## **Lumiere XXS**

SCHEMATIC & LIGHT EMISSION

MATERIAL

Blown glass and varnished metal

COLORS

LIGHT SOURCE

Fluo 2x 18W Dimmable G24Q-2

CERTIFICATIONS

#### Lumiere XXL

SCHEMATIC & LIGHT EMISSION

MATERIAL

Blown glass and varnished metal

COLORS

LIGHT SOURCE

Fluo 2x 40+22W Dimmable 2GX13

CERTIFICATIONS