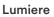

# DESCRIPTION

Wall or ceiling lamp with diffused light. Handblown cased glass diffuser with glossy finish and oblique cut. Wall mounting plate and central element, which acts as a glass-lock, in epoxy powder coated metal, electronic ballast. Lumiere XXL is available in dimmer version.

MATERIALS

Blown glass and varnished metal

COLORS

Cool Brown, Grey, White

The wall lamp Lumiere XXL and XXS characterise the space with its own dynamism, thanks to essential and brand new geometries, created with the expert craftsmanship of master glassmakers. Their movement is created by their strong lines and by the orientation of the upper surface of the diffuser, which lies oblique to the surface it rests on, as the result of a cut that sections the glass in a surprising and original way. By using multiple versions of the two dimensions or simply orientating the glass in a different way you can create an interplay of balance and lively compositions. The unprecedented simplicity of the wall lamp allows it to be integrated into a multitude of contexts: a perfect wall lamp in a range of settings, such as in a corridor, or even a bedside lamp.

a contemporary restyling of the classic bedside lamp, made in blown glass and diecast metal, which has become one of the biggest successes in the Foscarini collection. Again in blown glass, a material capable of conveying emotions of timeless beauty, is the Buds collection.