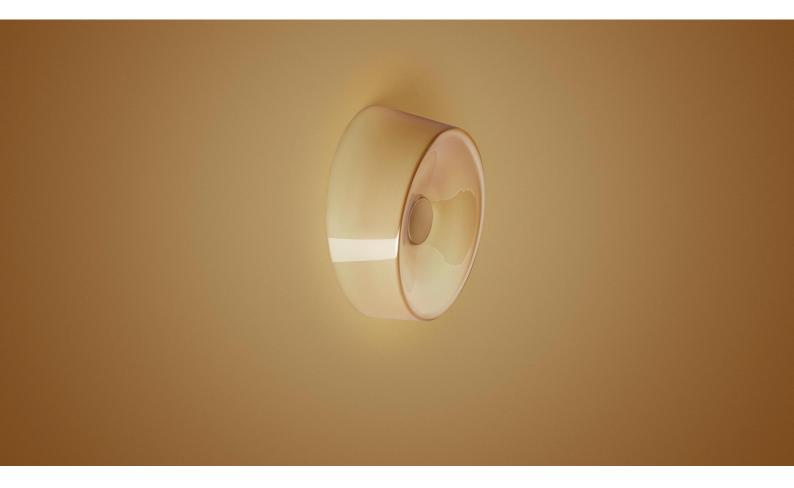

# DESCRIPTION

Wall or ceiling lamp with diffused light. Handblown cased glass diffuser with glossy finish and oblique cut. Wall mounting plate and central element, which acts as a glass-lock, in epoxy powder coated metal, electronic ballast. Lumiere XXL is available in dimmer version.

MATERIALS

Blown glass and varnished metal

COLORS

Cool Brown, Grey, White

The wall lamp Lumiere XXL and XXS characterise the space with its own dynamism, thanks to essential and brand new geometries, created with the expert craftsmanship of master glassmakers. Their movement is created by their strong lines and by the orientation of the upper surface of the diffuser, which lies oblique to the surface it rests on, as the result of a cut that sections the glass in a surprising and original way. By using multiple versions of the two dimensions or simply orientating the glass in a different way you can create an interplay of balance and lively compositions. The unprecedented simplicity of the wall lamp allows it to be integrated into a multitude of contexts: a perfect wall lamp in a range of settings, such as in a corridor, or even a bedside lamp.