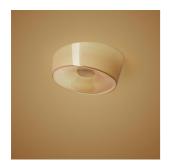

# DESCRIPTION

Wall or ceiling lamp with diffused light. Handblown cased glass diffuser with glossy finish and oblique cut. Wall mounting plate and central element, which acts as a glass-lock, in epoxy powder coated metal, electronic ballast. Lumiere XXL is available in dimmer version.

MATERIALS

Blown glass and varnished metal

COLORS

Cool Brown, Grey, White

The wall lamp Lumiere XXL and XXS characterise the space with its own dynamism, thanks to essential and brand new geometries, created with the expert craftsmanship of master glassmakers. Their movement is created by their strong lines and by the orientation of the upper surface of the diffuser, which lies oblique to the surface it rests on, as the result of a cut that sections the glass in a surprising and original way. By using multiple versions of the two dimensions or simply orientating the glass in a different way you can create an interplay of balance and lively compositions. The unprecedented simplicity of the wall lamp allows it to be integrated into a multitude of contexts: a perfect wall lamp in a range of settings, such as in a corridor, or even a bedside lamp.