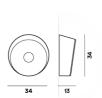

## **Lumiere XXS**

SCHEMATIC & LIGHT EMISSION

MATERIAL

Blown glass and varnished metal

COLORS

LIGHT SOURCE

Fluo 2x 18W Dimmable G24Q-2

CERTIFICATIONS

#### Lumiere XXL

SCHEMATIC & LIGHT EMISSION

MATERIAL

Blown glass and varnished metal

COLORS

LIGHT SOURCE

Fluo 2x 40+22W Dimmable 2GX13

CERTIFICATIONS