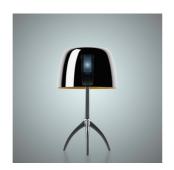

# DESCRIPTION

Wall or ceiling lamp with diffused light. Handblown cased glass diffuser with glossy finish and oblique cut. Wall mounting plate and central element, which acts as a glass-lock, in epoxy powder coated metal, electronic ballast. Lumiere XXL is available in dimmer version.

MATERIALS

Blown glass and varnished metal

COLORS

Cool Brown, Grey, White

The wall lamp Lumiere XXL and XXS characterise the space with its own dynamism, thanks to essential and brand new geometries, created with the expert craftsmanship of master glassmakers. Their movement is created by their strong lines and by the orientation of the upper surface of the diffuser, which lies oblique to the surface it rests on, as the result of a cut that sections the glass in a surprising and original way. By using multiple versions of the two dimensions or simply orientating the glass in a different way you can create an interplay of balance and lively compositions. The unprecedented simplicity of the wall lamp allows it to be integrated into a multitude of contexts: a perfect wall lamp in a range of settings, such as in a corridor, or even a bedside lamp.

a contemporary restyling of the classic bedside lamp, made in blown glass and diecast metal, which has become one of the biggest successes in the Foscarini collection. Again in blown glass, a material capable of conveying emotions of timeless beauty, is the Buds collection.