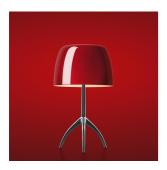

# DESCRIPTION

Wall or ceiling lamp with diffused light. Handblown cased glass diffuser with glossy finish and oblique cut. Wall mounting plate and central element, which acts as a glass-lock, in epoxy powder coated metal, electronic ballast. Lumiere XXL is available in dimmer version.

MATERIALS

Blown glass and varnished metal

COLORS

Cool Brown, Grey, White

The wall lamp Lumiere XXL and XXS characterise the space with its own dynamism, thanks to essential and brand new geometries, created with the expert craftsmanship of master glassmakers. Their movement is created by their strong lines and by the orientation of the upper surface of the diffuser, which lies oblique to the surface it rests on, as the result of a cut that sections the glass in a surprising and original way. By using multiple versions of the two dimensions or simply orientating the glass in a different way you can create an interplay of balance and lively compositions. The unprecedented simplicity of the wall lamp allows it to be integrated into a multitude of contexts: a perfect wall lamp in a range of settings, such as in a corridor, or even a bedside lamp.