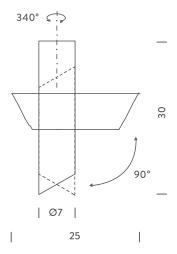

## TUBES LARGE CEILING

Charles Kalpakian

Family of pendant, wall and ceiling lamps, with elements in extruded aluminium. Opal polycarbonate diffusers, for a warm and ambient lighting. Adjustable elements in the wall versions. Available also with dimmer push on the body of the lamp for the Wall 2 version. Ceiling version with a 340° rotation for the ceiling fixed element while the other element is adjustable by 90°.

Typ cri 80
Materials aluminium

**Notes** 90° / 340° elements orientability