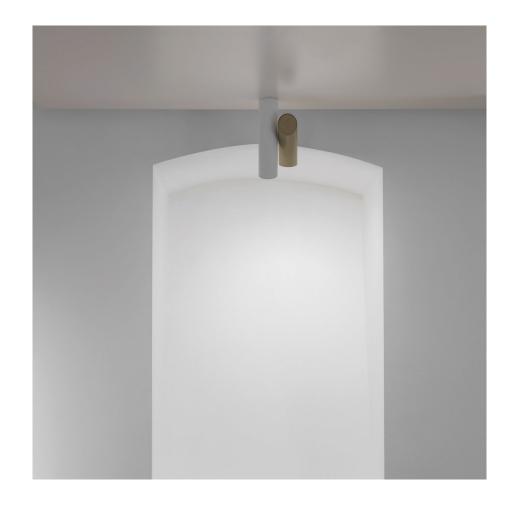

## TUBES LARGE CEILING

Charles Kalpakian

Family of pendant, wall and ceiling lamps, with elements in extruded aluminium. Opal polycarbonate diffusers, for a warm and ambient lighting. Adjustable elements in the wall versions. Available also with dimmer push on the body of the lamp for the Wall 2 version. Ceiling version with a 340° rotation for the ceiling fixed element while the other element is adjustable by 90°.