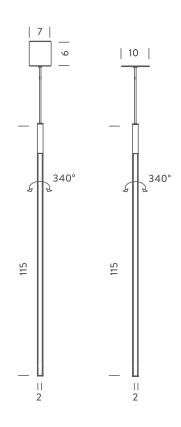

### **LAMPING**

Source linear LED

Total power 12W

**Emission** diffused orientable

 Tension
 110/240V

 Color temperature
 3000K

 Luminous flux
 1200lm

 Typ cri
 80

 Energy class
 A+

Materials Aluminium + PC + ABS

Notes side emission, cable lenght 2,5m,

orientable 340°

Codes Structure/Diffuser

LIN LWW 55 white/white

**PACKAGE** 

Package 01 53x53x35 cm / Gross weight: 3.5 Kg

#### **LAMPING**

Source linear LED
Total power 24W

Emissiondiffused orientableSwitchingdimmable 1-10VTension110/240VColor temperature3000KLuminous flux2400lm

 Typ cri
 80

 Energy class
 A+

 Ip class
 44

Materials Aluminium + PC + ABS

recessed hole Ø8×Hmin4cm, side

**Notes** emission, cable lenght 2,5m, orientable

340°

Codes Structure/Diffuser

LIN LWW 51 white/white

**PACKAGE** 

Package 01 53x53x35 cm / Gross weight: 3.5 Kg

Certificazioni