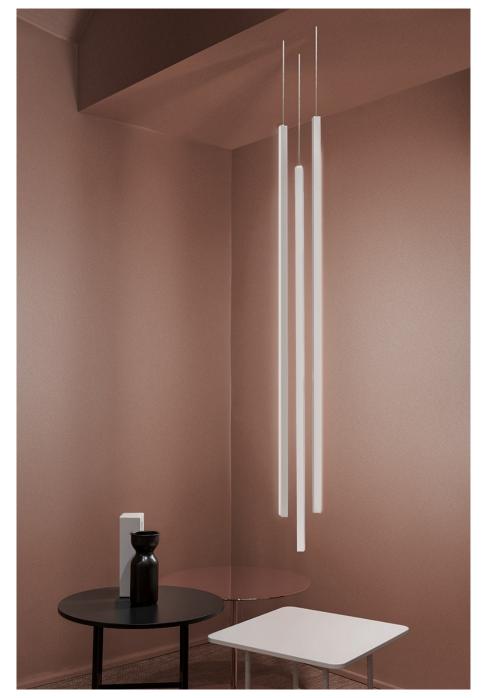

# LINESCAPES PENDANT VERTICAL

NEMO STUDIO

Family of floor, ceiling and wall elements, efficient with an highly versatile linear luminous output. Body in aluminium extruded and opal white polycarbonate diffuser. Horizontal cantilever wall version supplied with kit for connection with remote driver. White or balck finishing with elements in grey painted on the floor and wall versions.