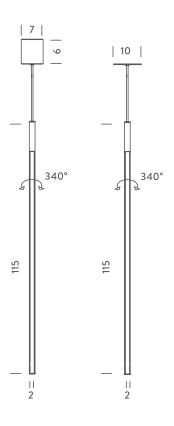

### **LAMPING**

Source linear LED

Total power 12W

**Emission** diffused orientable

 Tension
 110/240V

 Color temperature
 3000K

 Luminous flux
 1200lm

 Typ cri
 80

 Energy class
 A+

Materials Aluminium + PC + ABS

Notes side emission, cable lenght 2,5m,

orientable 340°

Codes Structure/Diffuser

LIN LWW 55 white/white

**PACKAGE** 

Package 01 53x53x35 cm / Gross weight: 3.5 Kg

#### **LAMPING**

Source linear LED
Total power 24W

Emissiondiffused orientableSwitchingdimmable 1-10VTension110/240VColor temperature3000KLuminous flux2400lm

 Typ cri
 80

 Energy class
 A+

 Ip class
 44

Materials Aluminium + PC + ABS

recessed hole Ø8×Hmin4cm, side

**Notes** emission, cable lenght 2,5m, orientable

340°

Codes Structure/Diffuser

LIN LWW 51 white/white

**PACKAGE** 

Package 01 53x53x35 cm / Gross weight: 3.5 Kg

Certificazioni