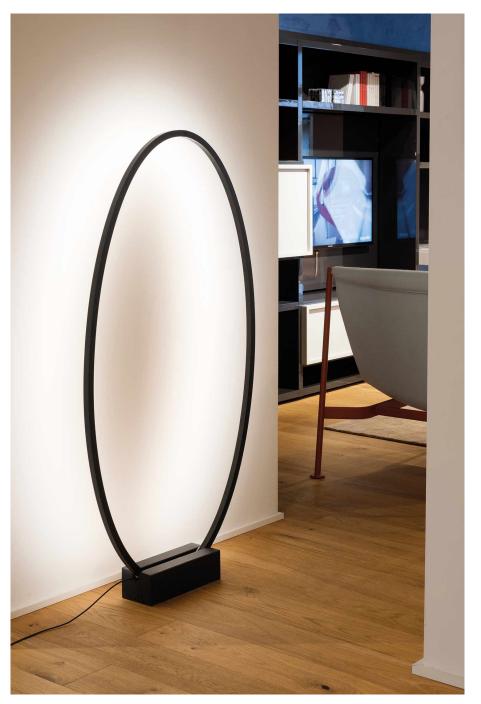

# **ELLISSE FLOOR/WALL**

Federico Palazzari

 $\ensuremath{\mathsf{LED}}$  lamp for wall and floor applications, with a marble base on the

floor version and with a wall kit mounting on the wall one.

### Structure

black gold polished anodized