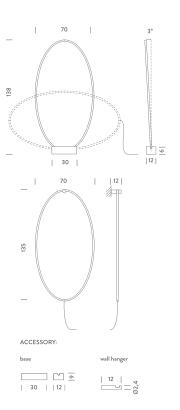

Accessories

#### Codes

ELP LNN 21 ELP LGN 21

Certificazioni

| linear LED                                                                      |  |
|---------------------------------------------------------------------------------|--|
| 78W                                                                             |  |
| diffused orientable                                                             |  |
| dimmable                                                                        |  |
| 110/230V                                                                        |  |
| 2700K                                                                           |  |
| 7800lm                                                                          |  |
| 80                                                                              |  |
| A+                                                                              |  |
| Aluminium                                                                       |  |
| orientable, dimmer on cable, base and wal                                       |  |
| hanger to be ordered separately, cable<br>lenght 5m                             |  |
| Base, black marquinia marble   Wall<br>hanger, aluminium gold polished anodized |  |