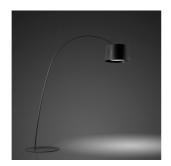

## DESCRIPTION

A summer evening, in the garden: gazing at the moon through dense foliage. It is the Twice as Twiggy Grid effect: a circle of light seems to float in the air, trapped in the diffuser screen that contains it.

## MATERIALS

Coated fiberglass-based composite material, PMMA, coated metal and aluminium

COLORS

Carmine, Greige

technical details