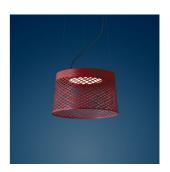

## DESCRIPTION

A summer evening, in the garden: gazing at the moon through dense foliage. It is the Twice as Twiggy Grid effect: a circle of light seems to float in the air, trapped in the diffuser screen that contains it.

## MATERIALS

Coated fiberglass-based composite material, PMMA, coated metal and aluminium

COLORS

Carmine, Greige

technical details