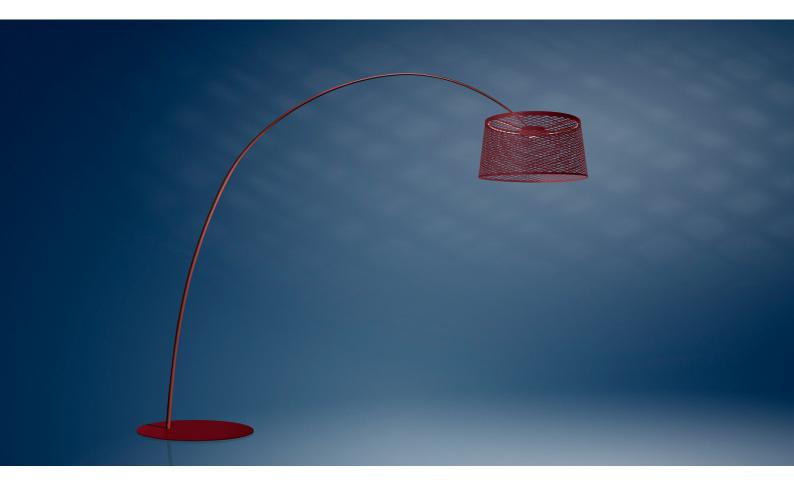

## DESCRIPTION

A summer evening, in the garden: gazing at the moon through dense foliage. It is the Twice as Twiggy Grid effect: a circle of light seems to float in the air, trapped in the diffuser screen that contains it.

## MATERIALS

Coated fiberglass-based composite material, PMMA, coated metal and aluminium

COLORS

Carmine, Greige

technical details

## Twice as Twiggy Grid

SCHEMATIC & LIGHT EMISSION

MATERIAL

Coated fiberglass-based composite material, PMMA, coated metal and aluminium

COLORS

LIGHT SOURCE

LED Included 23,6W Strip LED 21W

CERTIFICATIONS