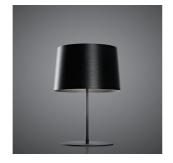

## DESCRIPTION

A summer evening, in the garden: gazing at the moon through dense foliage. It is the Twice as Twiggy Grid effect: a circle of light seems to float in the air, trapped in the diffuser screen that contains it.

## Twice as Twiggy Grid

SCHEMATIC & LIGHT EMISSION

MATERIAL

Coated fiberglass-based composite material, PMMA, coated metal and aluminium

COLORS

LIGHT SOURCE

LED Included 23,6W Strip LED 21W

CERTIFICATIONS