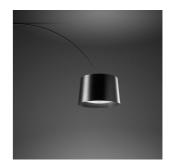

## DESCRIPTION

A summer evening, in the garden: gazing at the moon through dense foliage. It is the Twice as Twiggy Grid effect: a circle of light seems to float in the air, trapped in the diffuser screen that contains it.

## Twice as Twiggy Grid

SCHEMATIC & LIGHT EMISSION

MATERIAL

Coated fiberglass-based composite material, PMMA, coated metal and aluminium

COLORS

LIGHT SOURCE

LED Included 23,6W Strip LED 21W

CERTIFICATIONS