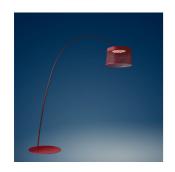

## DESCRIPTION

A summer evening, in the garden: gazing at the moon through dense foliage. It is the Twice as Twiggy Grid effect: a circle of light seems to float in the air, trapped in the diffuser screen that contains it.

## MATERIALS

Coated fiberglass-based composite material, PMMA, coated metal and aluminium

COLORS

Carmine, Greige

technical details