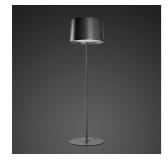

## DESCRIPTION

A summer evening, in the garden: gazing at the moon through dense foliage. It is the Twice as Twiggy Grid effect: a circle of light seems to float in the air, trapped in the diffuser screen that contains it.

## Twice as Twiggy Grid

SCHEMATIC & LIGHT EMISSION

MATERIAL

Coated fiberglass-based composite material, PMMA, coated metal and aluminium

COLORS

LIGHT SOURCE

LED Included 23,6W Strip LED 21W

CERTIFICATIONS