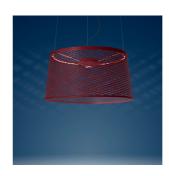

## DESCRIPTION

A summer evening, in the garden: gazing at the moon through dense foliage. It is the Twice as Twiggy Grid effect: a circle of light seems to float in the air, trapped in the diffuser screen that contains it.

## MATERIALS

Coated fiberglass-based composite material, PMMA, coated metal and aluminium

COLORS

Carmine, Greige

technical details

## Twice as Twiggy Grid

SCHEMATIC & LIGHT EMISSION

MATERIAL

Coated fiberglass-based composite material, PMMA, coated metal and aluminium

COLORS

LIGHT SOURCE

LED Included 23,6W Strip LED 21W

CERTIFICATIONS