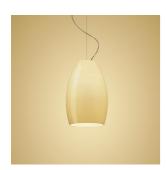

### DESCRIPTION

Suspension lamp with diffused light and down . Handblown cased glass diffuser, white on the inside and colored on the outside, with glossy finish. With the straw-yellow interior, the "warm white" version appears ivory in hue when the lamp is on and it remains white when off. Transparent injection moulded polycarbonate diffuser support. Stainless steel suspension cable and a transparent electrical cable. ABS glossy white canopy. Canopy decentralisation kit available.

### MATERIALS

Blown satin glass

COLORS

Warm White, Grey

technical details

FOSCARINI

In the 1990s, Rodolfo Dordoni designed a collection of table, floor and suspension lamps for Foscarini in brightly coloured blown glass, named after the natural elements: Fruits, Blossom and Buds. Today Buds has been restyled again, interpreting contemporary taste with a sophisticated wealth and focus on materials. the star of the design remains blown glass, with a five-layer hand-crafted process, which is immediately evident thanks to the larger cut of the diffuser. With the new range of colours - cold brown, cold grey, bamboo green and white, with a straw-yellow internal finish- Buds takes on a dual value: it is warm when the lamp is on and cold when off.