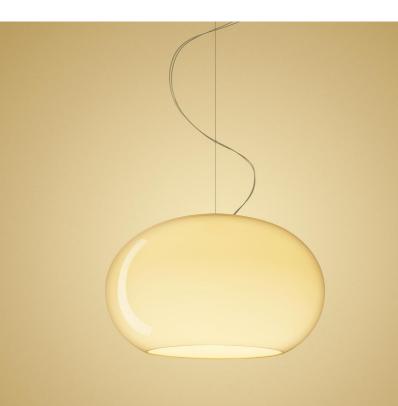

### DESCRIPTION

Suspension lamp with diffused light and down . Handblown cased glass diffuser, white on the inside and colored on the outside, with glossy finish. With the straw-yellow interior, the "warm white" version appears ivory in hue when the lamp is on and it remains white when off. Transparent injection moulded polycarbonate diffuser support. Stainless steel suspension cable and a transparent electrical cable. ABS glossy white canopy. Canopy decentralisation kit available.

### MATERIALS

Blown satin glass

COLORS

Warm White, Grey

technical details

FOSCARINI

In the 1990s, Rodolfo Dordoni designed a collection of table, floor and suspension lamps for Foscarini in brightly coloured blown glass, named after the natural elements: Fruits, Blossom and Buds. Today Buds has been restyled again, interpreting contemporary taste with a sophisticated wealth and focus on materials. the star of the design remains blown glass, with a five-layer hand-crafted process, which is immediately evident thanks to the larger cut of the diffuser. With the new range of colours - cold brown, cold grey, bamboo green and white, with a straw-yellow internal finish- Buds takes on a dual value: it is warm when the lamp is on and cold when off.