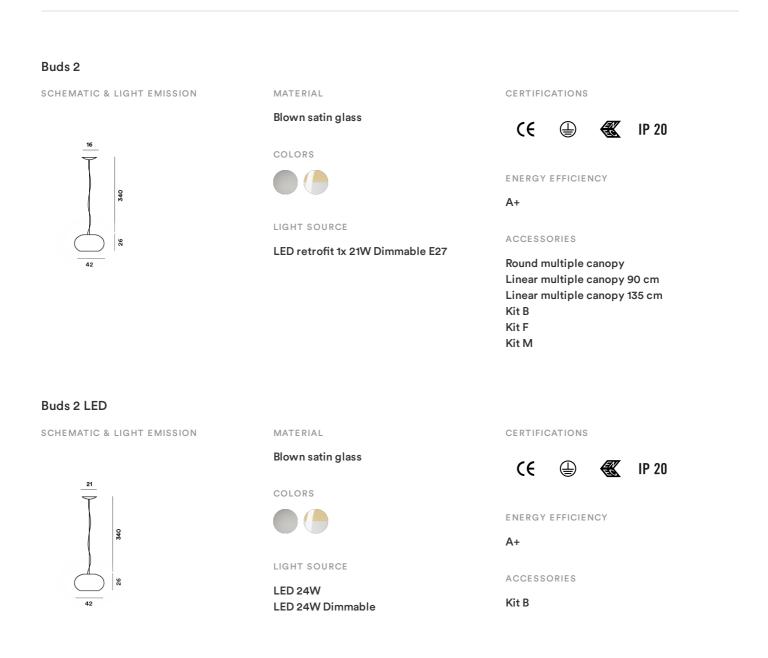

### MATERIALS

Blown satin glass

COLORS

Warm White, Grey

technical details

FOSCARINI

In the 1990s, Rodolfo Dordoni designed a collection of table, floor and suspension lamps for Foscarini in brightly coloured blown glass, named after the natural elements: Fruits, Blossom and Buds. Today Buds has been restyled again, interpreting contemporary taste with a sophisticated wealth and focus on materials. the star of the design remains blown glass, with a five-layer hand-crafted process, which is immediately evident thanks to the larger cut of the diffuser. With the new range of colours - cold brown, cold grey, bamboo green and white, with a straw-yellow internal finish- Buds takes on a dual value: it is warm when the lamp is on and cold when off.