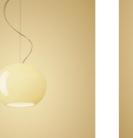

### DESCRIPTION

Suspension lamp with diffused light and down . Handblown cased glass diffuser, white on the inside and colored on the outside, with glossy finish. With the straw-yellow interior, the "warm white" version appears ivory in hue when the lamp is on and it remains white when off. Transparent injection moulded polycarbonate diffuser support. Stainless steel suspension cable and a transparent electrical cable. ABS glossy white canopy. Canopy decentralisation kit available.

### MATERIALS

Blown satin glass

COLORS

Warm White, Grey

technical details

FOSCARINI

In the 1990s, Rodolfo Dordoni designed a collection of table, floor and suspension lamps for Foscarini in brightly coloured blown glass, named after the natural elements: Fruits, Blossom and Buds. Today Buds has been restyled again, interpreting contemporary taste with a sophisticated wealth and focus on materials. the star of the design remains blown glass, with a five-layer hand-crafted process, which is immediately evident thanks to the larger cut of the diffuser. With the new range of colours - cold brown, cold grey, bamboo green and white, with a straw-yellow internal finish- Buds takes on a dual value: it is warm when the lamp is on and cold when off.