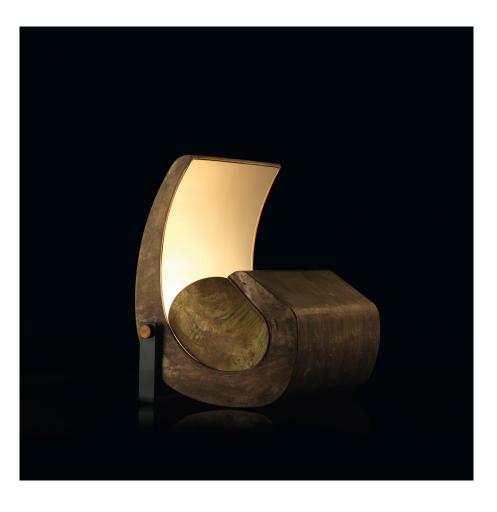

# **ESCARGOT**

Le Corbusier

Sculptural floor lamp, limited edition. Body in aged cast brass. Inner reflector is a curved surface in anodized aluminium, reflecting the light hidden in the body, for a widespread indirect output. Dimmable.

## E27 300W indirect dimmable, according to bulb 230V brass + aluminium black textile cable length 3,5m, switch on cable