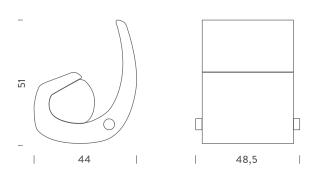

# **ESCARGOT**

Le Corbusier

Sculptural floor lamp, limited edition. Body in aged cast brass. Inner reflector is a curved surface in anodized aluminium, reflecting the light hidden in the body, for a widespread indirect output. Dimmable.



## FLUO/LED/HALO

#### LAMPING

SourceE27Total power300WEmissionindirectSwitchingdimmable,Tension230VMaterialsbrass + aluNotesblack textil<br/>cable

## E27 300W indirect dimmable, according to bulb 230V brass + aluminium black textile cable length 3,5m, switch on cable



## Codes

ESC EGG 11

#### PACKAGE

Package 01

62x60x69 cm / Gross weight: 121 Kg

Structure

brass

### Certificazioni