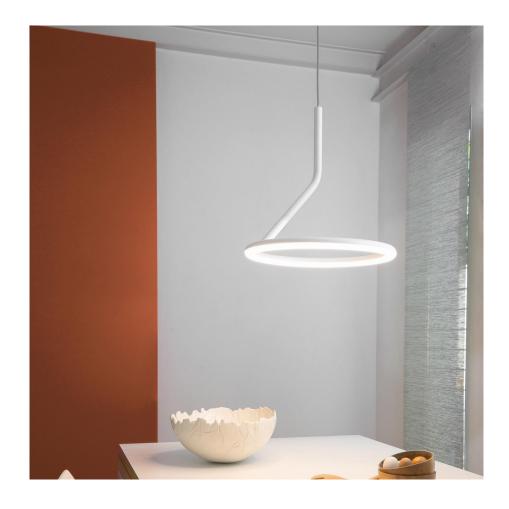

## **GIÒ PENDANT**

Angeletti Ruzza Design

Pendant and floor LED lamps, in aluminium painted in white, with opal polycarbonate diffuser for a widespread diffusion. Dimmable. DALI driver on request.

NEMO - www.nemolighting.com

## **LAMPING**

Source LED board
Total power 29W

**Emission** down, diffused

Switching dimmable, DALI, push

 Tension
 230V

 Color temperature
 3000K

 Luminous flux
 3150lm

 Typ cri
 83