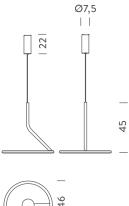

 Energy class
 A+

 Ip class
 20

Materials aluminium + polycarbonate

Notes Cable lenght 2,5m , also available in 120V

Codes Structure/Diffuser
GIO LWW 53 white/opal white

**PACKAGE** 

Package 01 73x57x15 cm / Gross weight: 4 Kg