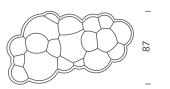

3000K                                                        |  |
| Luminous flux     | 7900lm                                                       |  |
| Typ cri           | 80                                                           |  |
| Energy class      | A+                                                           |  |
| lp class          | 44                                                           |  |
| Materials         | polyethylene                                                 |  |
| Notes             | cable lenght 3m, adjustable height,<br>supplied without plug |  |

Structure

93x150x65 cm / Gross weight: 19 Kg

white

#### Codes

NUV LWW 2E

#### PACKAGE

Package 01

### Certificazioni



| I 154 I | 1 | 154 | 1 |
|---------|---|-----|---|
|---------|---|-----|---|