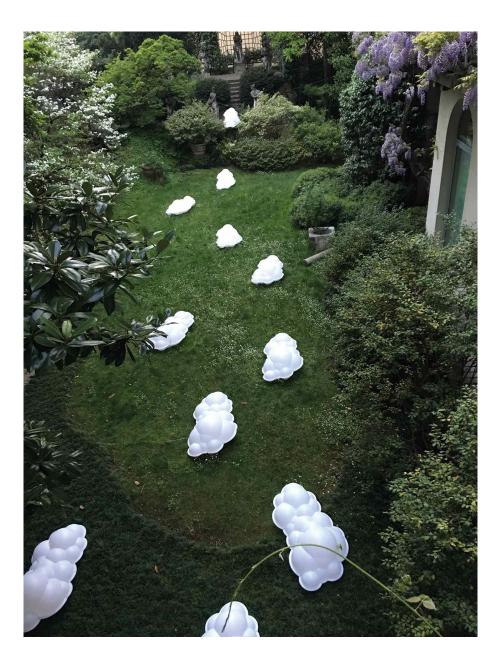

# NUVOLA FLOOR OUTDOOR

Mario Bellini

Pendant, ceiling/wall and floor lamps. in natural opal polyethylene, in rotational printing. The floor version is also outdoor. Diffused lighting for a widespread and comfortable output. The pendant version is fastened to the ceiling with three suspension cables, adjustable with an outline included in the package. White canopy freely adjustable on the ceiling. The ceiling/wall version is composed by one of the two blocs (deep or flat, to choose) while the IP44 outdoor version has adjustable feet with possibility of ground fixing. All versions are dimmable. For the pendant version, DALI driver on request.