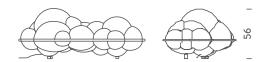

00K                                                        |  |
| Luminous flux     | 7900lm                                                       |  |
| Typ cri           | 80                                                           |  |
| Energy class      | A+                                                           |  |
| lp class          | 44                                                           |  |
| Materials         | polyethylene                                                 |  |
| Notes             | cable lenght 3m, adjustable height,<br>supplied without plug |  |

Structure

93x150x65 cm / Gross weight: 19 Kg

white

#### Codes

NUV LWW 2E

#### PACKAGE

Package 01

### Certificazioni



| I 154 I | 1 | 154 | 1 |
|---------|---|-----|---|
|---------|---|-----|---|