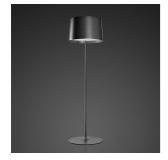

## DESCRIPTION

A lamp-icon in its outdoor version. Based on the image of a fishing rod as it curves, Twiggy Grid embodies its flexibility, clarity and strength, gathering them into an object with a vivid personality.

## MATERIALS

Coated fiberglass-based composite material, PMMA, coated metal and aluminium

COLORS

Carmine, Greige

technical details