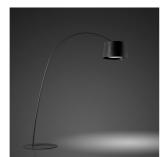

## DESCRIPTION

A lamp-icon in its outdoor version. Based on the image of a fishing rod as it curves, Twiggy Grid embodies its flexibility, clarity and strength, gathering them into an object with a vivid personality.

## MATERIALS

Coated fiberglass-based composite material, PMMA, coated metal and aluminium

COLORS

Carmine, Greige

technical details

## Twiggy Grid

SCHEMATIC & LIGHT EMISSION

MATERIAL

Coated fiberglass-based composite material, PMMA, coated metal and aluminium

COLORS

LIGHT SOURCE

LED Included 21W

CERTIFICATIONS