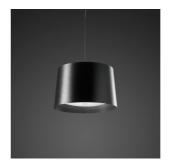

## DESCRIPTION

A lamp-icon in its outdoor version. Based on the image of a fishing rod as it curves, Twiggy Grid embodies its flexibility, clarity and strength, gathering them into an object with a vivid personality.

## MATERIALS

Coated fiberglass-based composite material, PMMA, coated metal and aluminium

COLORS

Carmine, Greige

technical details