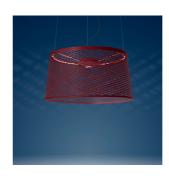

## DESCRIPTION

A lamp-icon in its outdoor version. Based on the image of a fishing rod as it curves, Twiggy Grid embodies its flexibility, clarity and strength, gathering them into an object with a vivid personality.

## MATERIALS

Coated fiberglass-based composite material, PMMA, coated metal and aluminium

COLORS

Carmine, Greige

technical details

## Twiggy Grid

SCHEMATIC & LIGHT EMISSION

MATERIAL

Coated fiberglass-based composite material, PMMA, coated metal and aluminium

COLORS

LIGHT SOURCE

LED Included 21W

CERTIFICATIONS