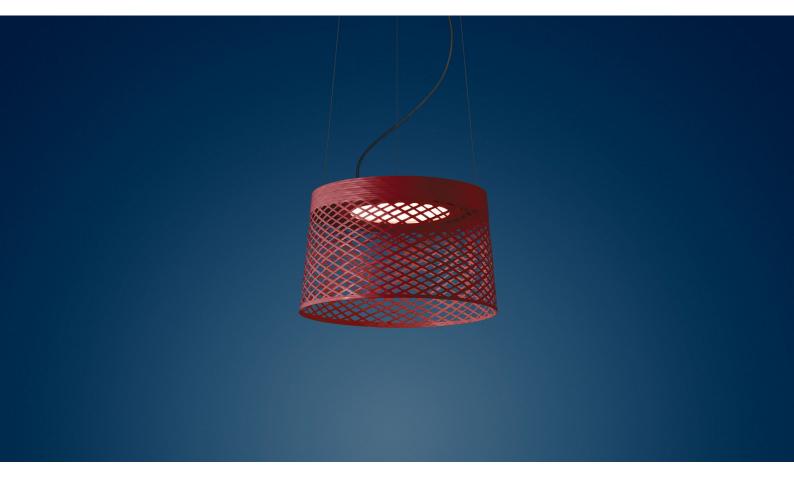

## DESCRIPTION

A lamp-icon in its outdoor version. Based on the image of a fishing rod as it curves, Twiggy Grid embodies its flexibility, clarity and strength, gathering them into an object with a vivid personality.

## MATERIALS

Coated fiberglass-based composite material, PMMA, coated metal and aluminium

COLORS

Carmine, Greige

technical details

## Twiggy Grid

SCHEMATIC & LIGHT EMISSION

MATERIAL

Coated fiberglass-based composite material, PMMA, coated metal and aluminium

COLORS

LIGHT SOURCE

LED Included 21W

CERTIFICATIONS