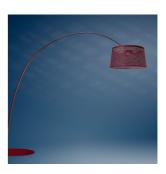

## DESCRIPTION

A lamp-icon in its outdoor version. Based on the image of a fishing rod as it curves, Twiggy Grid embodies its flexibility, clarity and strength, gathering them into an object with a vivid personality.

## MATERIALS

Coated fiberglass-based composite material, PMMA, coated metal and aluminium

COLORS

Carmine, Greige

technical details

## Twiggy Grid

SCHEMATIC & LIGHT EMISSION

MATERIAL

Coated fiberglass-based composite material, PMMA, coated metal and aluminium

COLORS

LIGHT SOURCE

LED Included 21W

CERTIFICATIONS