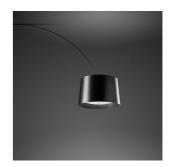

## DESCRIPTION

A lamp-icon in its outdoor version. Based on the image of a fishing rod as it curves, Twiggy Grid embodies its flexibility, clarity and strength, gathering them into an object with a vivid personality.

## MATERIALS

Coated fiberglass-based composite material, PMMA, coated metal and aluminium

COLORS

Carmine, Greige

technical details