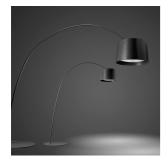

## DESCRIPTION

A lamp-icon in its outdoor version. Based on the image of a fishing rod as it curves, Twiggy Grid embodies its flexibility, clarity and strength, gathering them into an object with a vivid personality.

## MATERIALS

Coated fiberglass-based composite material, PMMA, coated metal and aluminium

COLORS

Carmine, Greige

technical details

## Twiggy Grid

SCHEMATIC & LIGHT EMISSION

MATERIAL

Coated fiberglass-based composite material, PMMA, coated metal and aluminium

COLORS

LIGHT SOURCE

LED Included 21W

CERTIFICATIONS