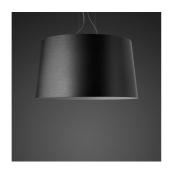

## DESCRIPTION

A lamp-icon in its outdoor version. Based on the image of a fishing rod as it curves, Twiggy Grid embodies its flexibility, clarity and strength, gathering them into an object with a vivid personality.

## MATERIALS

Coated fiberglass-based composite material, PMMA, coated metal and aluminium

COLORS

Carmine, Greige

technical details