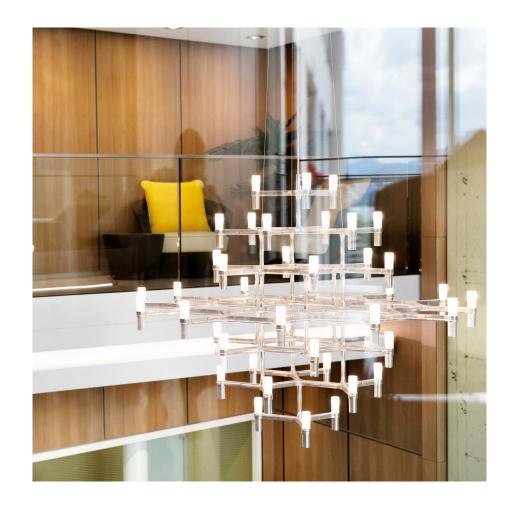

## **CROWN MAGNUM**

Jehs + Laub

Pendant chandeliers, with modular structure in die-casted aluminium and sandblasted glass diffusers. Structure in hand polished aluminium, glossy gold plated or painted in matt white, matt black or gold. Available a NEMO LED G9 kit. Widespread light. Double switch for the Summa and Magnum versions. Transparent cable. Red cable on request.

## **LAMPING**

Source LED G9 QT-14

Total power42x25WEmissiondiffused

Switching double, dimmable, according to bulb

**Tension** 110/230V

Materials aluminium + glass

Notes cable lenght 3,5m; LED version with kit

G9 LED NEMO

Net lamp weight 24.2 Kg

Codes Structure/Diffuser

CRO HLW 5A polished/white
CRO HWW 5A white/white
CRO HNW 5A black/white
CRO HGW 5A gold/white

CRO HOW 5A gold plated/white
CRO HPW 5A black plated/white