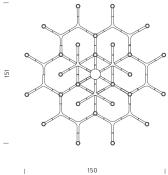

## **CROWN MAGNUM**

Jehs + Laub

Pendant chandeliers, with modular structure in die-casted aluminium and sandblasted glass diffusers. Structure in hand polished aluminium, glossy gold plated or painted in matt white, matt black or gold. Available a NEMO LED G9 kit. Widespread light. Double switch for the Summa and Magnum versions. Transparent cable. Red cable on request.

## **LAMPING**

Source LED G9 QT-14

Total power42x25WEmissiondiffused

Switching double, dimmable, according to bulb

**Tension** 110/230V

Materials aluminium + glass

Notes cable lenght 3,5m; LED version with kit