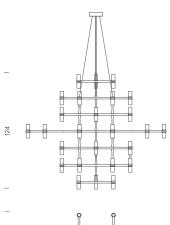

## **CROWN MAGNUM**

Jehs + Laub

Pendant chandeliers, with modular structure in die-casted aluminium and sandblasted glass diffusers. Structure in hand polished aluminium, glossy gold plated or painted in matt white, matt black or gold. Available a NEMO LED G9 kit. Widespread light. Double switch for the Summa and Magnum versions. Transparent cable. Red cable on request.

## **LAMPING**

Source LED G9 QT-14

Total power42x25WEmissiondiffused

Switching double, dimmable, according to bulb

**Tension** 110/230V

Materials aluminium + glass

Notes cable lenght 3,5m; LED version with kit